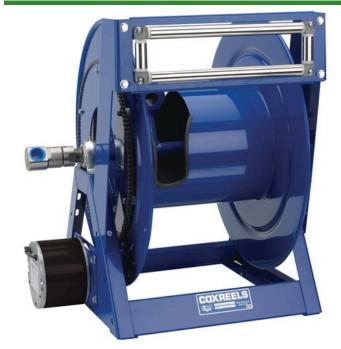

## Coxreels 1175 Hose Reel - 12V Dc 1/3 Hp - Elec Rewind

RC1756200E

## **Details**

The 1175 Series is an industry-preferred design built with a larger chassis for larger hose capacities and hose diameters. Available in hand crank or electric motor rewind, this reel handles long lengths and 1" diameter hose without interruption! Sturdy, one-piece all-welded "A" frame base, low profile outlet riser, and open drum slot design for smooth, even hose wraps around the drum.

## **Specifications**

| Manufacturer      | Cox Reels |
|-------------------|-----------|
| Engine Horsepower | 0.33 hp   |
| Hose Included     | No        |
| Hose Inside       | 1 in      |
| Diameter          |           |

Hose Length 200 ft Hose Outside 1.438 in

Diameter

Maximum Pressure 3000 psi Weight (lbs) 96 lb

**Golfmech Ltd** Hullaghfin Balrath Navan, C15 VOFS 353 87 632 9827

https://golfmech.rrproducts.com/