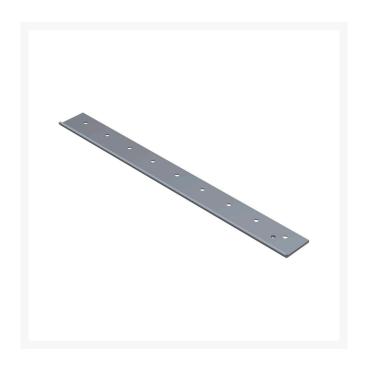

## **Details**

R&R Bedknives are manufactured from high carbon-boron alloy steel and then hardened to RC46-49 to match the temper of our reel blades and original equipment reels. Bedknives are surface ground on the top and front edge and straightened three times before being packaged with oil for rust prevention. All R&R Bedknives now have an increased front edge grind for added life. All R&R Bedknives are guaranteed against defects in material and workmanship under normal use for the life of the part.

- Manufactured from high carbon-boron alloy steel
- Hardened to match the temper of our reel blades and original equipment reels
- Lifetime Guaranteed\*

**Replaces** 

Kesmac C200001

**Specifications** 

Manufacturer R&R Products