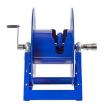

## **Coxreels Series 175 Hose Reel**

RC1756200

## **Details**

The 1175 Series is an industry-preferred design built with a larger chassis for larger hose capacities and hose diameters. Available in hand crank or electric motor rewind, this reel handles long lengths and 1" diameter hose without interruption! Sturdy, one-piece all-welded "A" frame base, low profile outlet riser, and open drum slot design for smooth, even hose wraps around the drum.

## **Specifications**

Manufacturer Cox Reels
Hose Included No
Hose Inside 1 in

Diameter

Hose Length 200 ft Hose Outside 1.438 in

Diameter

Maximum Pressure 3000 psi Weight (lbs) 83 lb

**Golfmech Ltd**Hullaghfin Balrath Navan, C15 VOFS 353 87 632 9827