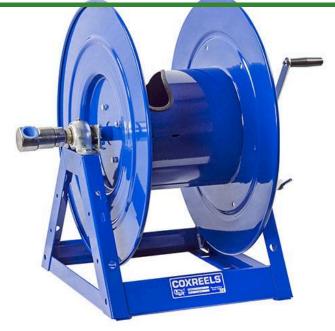

## **Coxreels Series 175 Hose Reel**

RC1756200

## **Details**

The 1175 Series is an industry-preferred design built with a larger chassis for larger hose capacities and hose diameters. Available in hand crank or electric motor rewind, this reel handles long lengths and 1" diameter hose without interruption! Sturdy, one-piece all-welded "A" frame base, low profile outlet riser, and open drum slot design for smooth, even hose wraps around the drum.

## **Specifications**

Manufacturer Cox Reels
Hose Included No
Hose Inside 1 in

Diameter

Hose Length 200 ft Hose Outside 1.438 in

Diameter

Maximum Pressure 3000 psi Weight (lbs) 83 lb

**Golfmech Ltd**Hullaghfin Balrath Navan, C15 VOFS 353 87 632 9827