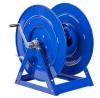

## **Coxreels Series 175 Hose Reel**

RC1756200

## **Details**

The 1175 Series is an industry-preferred design built with a larger chassis for larger hose capacities and hose diameters. Available in hand crank or electric motor rewind, this reel handles long lengths and 1" diameter hose without interruption! Sturdy, one-piece all-welded "A" frame base, low profile outlet riser, and open drum slot design for smooth, even hose wraps around the drum.

## **Specifications**

Manufacturer Cox Reels
Hose Included No
Hose Inside 1 in

Diameter

Hose Length 200 ft Hose Outside 1.438 in

Diameter

Maximum Pressure 3000 psi Weight (lbs) 83 lb

**Golfmech Ltd**Hullaghfin Balrath Navan, C15 VOFS 353 87 632 9827