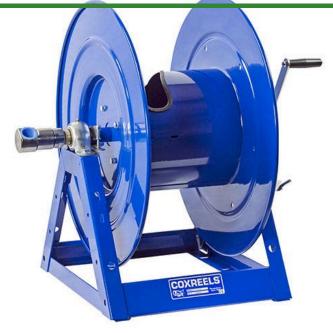

## **Coxreels Series 175 Hose Reel**

RC1756100

## **Details**

The 1175 Series is an industry-preferred design built with a larger chassis for larger hose capacities and hose diameters. Available in hand crank or electric motor rewind, this reel handles long lengths and 1" diameter hose without interruption! Sturdy, one-piece all-welded "A" frame base, low profile outlet riser, and open drum slot design for smooth, even hose wraps around the drum.

## **Specifications**

Manufacturer Cox Reels Hose Inside 1 in

Diameter

Hose Outside 1.438 in

Diameter

Maximum Pressure 3000 psi Weight (lbs) 67 lb

**Golfmech Ltd**Hullaghfin Balrath Navan, C15 VOFS 353 87 632 9827