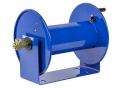

## **Coxreels Challenger Hose Reel** RC1174225

## **Details**

Heavy-gauge solid steel construction with sturdy U-Shaped frame and powder-coated finish. All reels feature heavy-duty ribbed discs with rolled edges for safety and longevity. Ready for wall, floor or overhead installation. Adjustable long-wearing brake assembly. Designed to hold hose for pressure washing, steam cleaning, and spray operations as well as wash down and compressed air. Hose not included.

## **Specifications**

Manufacturer Cox Reels Hose Included No Hose Inside .5 in

Diameter

225 ft Hose Length .875 in Hose Outside

Diameter

Maximum Pressure 4000 psi 31 lb Weight (lbs)

**Golfmech Ltd** 

Hullaghfin Balrath Navan, C15 VOFS 353 87 632 9827