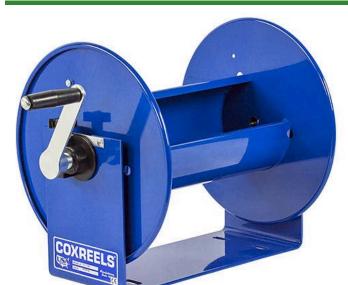

## **Coxreels Challenger Hose Reel** RC1174225

## **Details**

Heavy-gauge solid steel construction with sturdy U-Shaped frame and powder-coated finish. All reels feature heavy-duty ribbed discs with rolled edges for safety and longevity. Ready for wall, floor or overhead installation. Adjustable long-wearing brake assembly. Designed to hold hose for pressure washing, steam cleaning, and spray operations as well as wash down and compressed air. Hose not included.

## **Specifications**

Manufacturer Cox Reels Hose Included No Hose Inside .5 in

Diameter

225 ft Hose Length .875 in Hose Outside

Diameter

Maximum Pressure 4000 psi 31 lb Weight (lbs)

**Golfmech Ltd** 

Hullaghfin Balrath Navan, C15 VOFS 353 87 632 9827