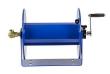

## **Coxreels Challenger Hose Reel** RC1174225

## **Details**

Heavy-gauge solid steel construction with sturdy U-Shaped frame and powder-coated finish. All reels feature heavy-duty ribbed discs with rolled edges for safety and longevity. Ready for wall, floor or overhead installation. Adjustable long-wearing brake assembly. Designed to hold hose for pressure washing, steam cleaning, and spray operations as well as wash down and compressed air. Hose not included.

## **Specifications**

Manufacturer Cox Reels Hose Included No Hose Inside .5 in

Diameter

225 ft Hose Length .875 in Hose Outside

Diameter

Maximum Pressure 4000 psi 31 lb Weight (lbs)

**Golfmech Ltd** 

Hullaghfin Balrath Navan, C15 VOFS 353 87 632 9827