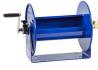

## **Coxreels Challenger Hose Reel** RC1174225

## **Details**

Heavy-gauge solid steel construction with sturdy U-Shaped frame and powder-coated finish. All reels feature heavy-duty ribbed discs with rolled edges for safety and longevity. Ready for wall, floor or overhead installation. Adjustable long-wearing brake assembly. Designed to hold hose for pressure washing, steam cleaning, and spray operations as well as wash down and compressed air. Hose not included.

## **Specifications**

Manufacturer Cox Reels Hose Included No Hose Inside .5 in

Diameter

225 ft Hose Length .875 in Hose Outside

Diameter

Maximum Pressure 4000 psi 31 lb Weight (lbs)

**Golfmech Ltd** 

Hullaghfin Balrath Navan, C15 VOFS 353 87 632 9827