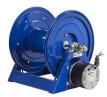

## Coxreels 1125 Hose Reel - 12V 3/4 Hp - Electric Rewind

RC11255200E

## **Details**

Coxreels' exclusive low profile riser and open drum slot design offers smooth, even hose wraps and no crimping, enabling full pressure flow with every rewind. Also available in motor rewind, 12v DC, 1/3 HP, this sturdy reel sits on a solid, all CNC robotically welded "A" frame foundation. Direct hand crank action combined with self-aligning pillow block bearings for minimum rewind effort. Made for either 1/2" or 3/4" hose, hose not included.