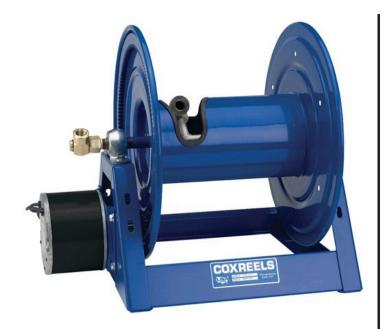

## Coxreels 1125 Hose Reel - 12V 3/4 Hp - Electric Rewind

RC11255200E

## **Details**

Coxreels' exclusive low profile riser and open drum slot design offers smooth, even hose wraps and no crimping, enabling full pressure flow with every rewind. Also available in motor rewind, 12v DC, 1/3 HP, this sturdy reel sits on a solid, all CNC robotically welded "A" frame foundation. Direct hand crank action combined with self-aligning pillow block bearings for minimum rewind effort. Made for either 1/2" or 3/4" hose, hose not included.

## **Specifications**

| Manufacturer  | Cox Reels |
|---------------|-----------|
| Hose Included | No        |
| Hose Inside   | 1 in      |

Diameter

Hose Length 200 ft Hose Outside 1.438 in

Diameter

Weight (lbs) 96 lb