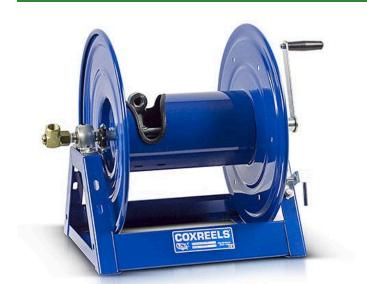

## **Hose - Coxreels Challenger** RC11255200

## **Details**

Coxreels' exclusive low profile riser and open drum slot design offers smooth, even hose wraps and no crimping, enabling full pressure flow with every rewind. Also available in motor rewind, 12v DC, 1/3 HP, this sturdy reel sits on a solid, all CNC robotically welded "A" frame foundation. Direct hand crank action combined with self-aligning pillow block bearings for minimum rewind effort. Made for either 1/2" or 3/4" hose, hose not included. Please note: Due to excessive air freight charges, this item will be shipped ground freight.

## **Specifications**

Manufacturer Cox Reels
Hose Included Yes
Hose Inside 1.25 in

Diameter

Hose Length 200 ft Hose Outside .75 in

Diameter

Weight (lbs) 55 lb

**Golfmech Ltd** Hullaghfin Balrath Navan, C15 VOFS 353 87 632 9827