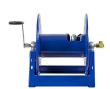

## **Hose - Coxreels Challenger** RC11255200

## **Details**

Coxreels' exclusive low profile riser and open drum slot design offers smooth, even hose wraps and no crimping, enabling full pressure flow with every rewind. Also available in motor rewind, 12v DC, 1/3 HP, this sturdy reel sits on a solid, all CNC robotically welded "A" frame foundation. Direct hand crank action combined with self-aligning pillow block bearings for minimum rewind effort. Made for either 1/2" or 3/4" hose, hose not included. Please note: Due to excessive air freight charges, this item will be shipped ground freight.

## **Specifications**

Manufacturer Cox Reels
Hose Included Yes
Hose Inside 1.25 in

Diameter

Hose Length 200 ft Hose Outside .75 in

Diameter

Weight (lbs) 55 lb

**Golfmech Ltd** Hullaghfin Balrath Navan, C15 VOFS 353 87 632 9827