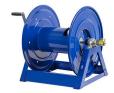

## **Hose - Coxreels Challenger** RC11255200

## **Details**

Coxreels' exclusive low profile riser and open drum slot design offers smooth, even hose wraps and no crimping, enabling full pressure flow with every rewind. Also available in motor rewind, 12v DC, 1/3 HP, this sturdy reel sits on a solid, all CNC robotically welded "A" frame foundation. Direct hand crank action combined with self-aligning pillow block bearings for minimum rewind effort. Made for either 1/2" or 3/4" hose, hose not included. Please note: Due to excessive air freight charges, this item will be shipped ground freight.

## **Specifications**

Manufacturer Cox Reels
Hose Included Yes
Hose Inside 1.25 in

Diameter

Hose Length 200 ft Hose Outside .75 in

Diameter

Weight (lbs) 55 lb

**Golfmech Ltd** Hullaghfin Balrath Navan, C15 VOFS 353 87 632 9827