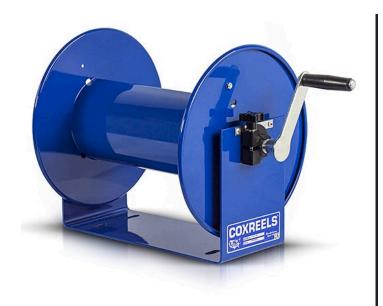

## **Coxreels Challenger Hose Reel**

RC1123150

## Details

Heavy-gauge solid steel construction with sturdy U-Shaped frame and powder-coated finish. All reels feature heavy-duty ribbed discs with rolled edges for safety and longevity. Ready for wall, floor or overhead installation. Adjustable long-wearing brake assembly. Designed to hold hose for pressure washing, steam cleaning, and spray operations as well as wash down and compressed air. Hose not included.