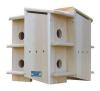

## **Details**

Purple Martins are attracted to multiple apartments to establish colonies. This house has eight "apartments". Each is separated for territorial rights to ensure the survival of the young. Wooden floors provide secure footing. Slips over 2" pipe or attached adapter for flush mount. Opens on 4 sides for easy cleaning. 18" H x 17-1/2" W x 17-1/2" D. Please note: Due to excessive air freight charges, this item will be shipped ground freight.

- Multiple apartments (8) attract Purple Martins
- Separated for territorial rights
- Wooden floors
- Mounts to 2" pipe or attached adapter