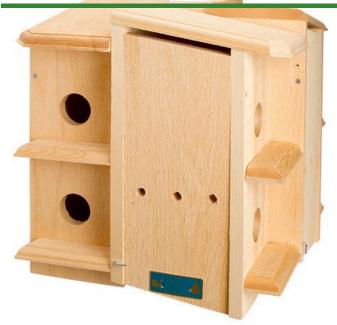

## **Details**

Purple Martins are attracted to multiple apartments to establish colonies. This house has eight "apartments". Each is separated for territorial rights to ensure the survival of the young. Wooden floors provide secure footing. Slips over 2" pipe or attached adapter for flush mount. Opens on 4 sides for easy cleaning. 18" H x 17-1/2" W x 17-1/2" D. Please note: Due to excessive air freight charges, this item will be shipped ground freight.

- Multiple apartments (8) attract Purple Martins
- Separated for territorial rights
- Wooden floors
- Mounts to 2" pipe or attached adapter