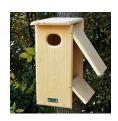

## **Wood Duck Birdhouse**

RBH10110

## **Details**

Opens 2 ways for observation and cleaning. Has an internal wire ladder for ducklings to climb out. Mother calls ducklings to the protection of the open water at age of one day. Mount on tree or post. Wood chips included. 24-1/4"H x 11" W x 15" D. Please note: Due to excessive air freight charges, this item will be shipped ground freight.

- Mounts on tree or post
- Opens 2 ways for observation and cleaning
- Internal wire ladder for ducklings
- Wood chips included