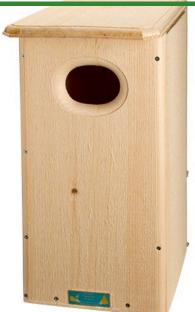

## **Wood Duck Birdhouse**

RBH10110

## **Details**

Opens 2 ways for observation and cleaning. Has an internal wire ladder for ducklings to climb out. Mother calls ducklings to the protection of the open water at age of one day. Mount on tree or post. Wood chips included. 24-1/4"H x 11" W x 15" D. Please note: Due to excessive air freight charges, this item will be shipped ground freight.

- Mounts on tree or post
- Opens 2 ways for observation and cleaning
- Internal wire ladder for ducklings
- Wood chips included