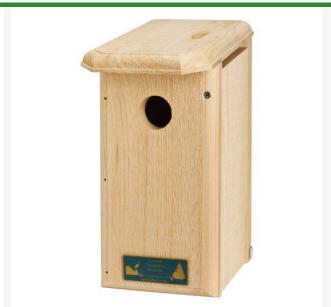

## **Titmouse/ Warbler Birdhouse** RBH10043

## **Details**

Titmice are generally comfortable around people. They prefer a natural habitat in areas with tall vegetation and a forest with a dense canopy of trees. House is also suitable for Prothonotary Warblers, Tree Swallows, House Finches, Violetgreen Swallows or Carolina Wrens. 12-1/2" H x 6" W x 8-1/2" D.