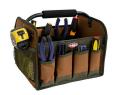

## **Details**

This hard-side, open-top tote is exceptionally tough and made for organizing mid-size power tools, cords and accessories. Constructed of 600d ripstop Poly, it has 4 exterior pockets (1 zippered), 16 interior tool loops, plus 3 exterior mesh pockets. Metal tape measure clip. Steel handle with foam rubber grip is sturdy and comfortable to handle on the job. 12"W x 10"D x 11"H.

- Ripstop 600d poly
- 23 pockets; 4 exterior (1 zippered), 16 interior tool loops, 3 external mesh
- Metal tape measure clip
- Steel handle with foam rubber grip
- 12"W x 10"D x 11"H