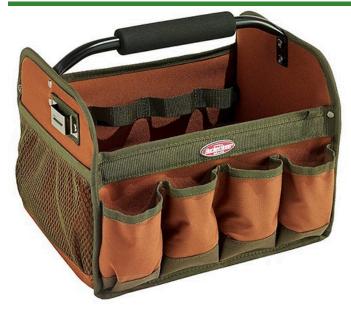

## **Details**

This hard-side, open-top tote is exceptionally tough and made for organizing mid-size power tools, cords and accessories. Constructed of 600d ripstop Poly, it has 4 exterior pockets (1 zippered), 16 interior tool loops, plus 3 exterior mesh pockets. Metal tape measure clip. Steel handle with foam rubber grip is sturdy and comfortable to handle on the job. 12"W x 10"D x 11"H.

- Ripstop 600d poly
- 23 pockets; 4 exterior (1 zippered), 16 interior tool loops, 3 external mesh
- Metal tape measure clip
- Steel handle with foam rubber grip
- 12"W x 10"D x 11"H