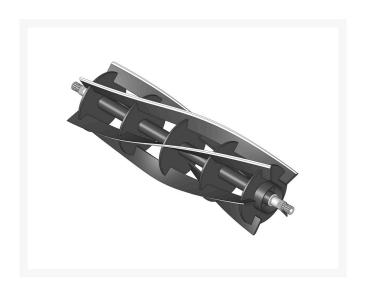

## **Details**

R&R Reel blades are expertly crafted from premium high carbon-boron alloy steel, heat-treated to perfectly complement both R&R and OEM bedknives. Each reel undergoes precision cylindrical grinding on bearing surfaces, followed by relief grinding for optimal performance. Advanced computer balancing ensures extended reel and bearing life. Backed by our lifetime guarantee against defects in materials and craftsmanship under normal use, R&R Reels deliver unmatched durability and cutting precision you can trust.

- Premium Construction: Made from high carbon-boron alloy steel and heat-treated to match R&R and OEM bedknives for superior performance.
- Precision Engineering: Cylindrically and relief ground, then computer balanced to maximize reel and bearing life.
- Lifetime Guarantee: Backed by a lifetime warranty against material and workmanship defects under normal use.