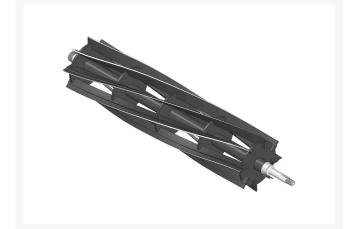

# Reel - 8 Blade

R105-2400

### Details

R&R Reel blades are manufactured from high carbon-boron alloy steel and then hardened to RC46-49 to match the temper of our bedknives and original equipment bedknives. All R&R Reels are cylindrically ground on bearing surfaces and then relief ground. Reels are then precision computer balanced for extended bearing and reel life. R&R Products Reels are guaranteed against defects in material and workmanship for the life of the reel under normal use.

- High Carbon-Boron Alloy Steel
- Cylindrically Ground on Bearing Surfaces
- Precision Computer Balanced