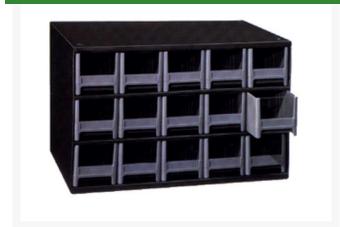

## Cabinet - 16 Drawer 4 w x 2 H x 11 D

RAM19-416

## **Details**

Perfect for small parts storage, these heavy duty modular cabinets feature steel frames and drawer supports in a charcoal gray baked enamel finish. Drawers are molded of gray styrene with transparent windows and a retaining tab to prevent spilling. Cabinets are 17"x11"x11" and include cross dividers.

- Perfect small-part storage
- Heavy-duty steel frames and drawer supports
- Baked-on enamel finish
- Molded gray styrene
- Transparent windows
- · Retaining tab prevents spilling
- · Cross dividers included
- 17" x 11" x 11"
- 16 Drawer, 4" W x 2" H x 11" D