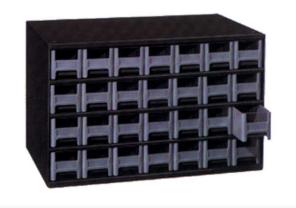

## Cabinet - 28 Drawer 2 w x 2 H x 11 D

## Details

Perfect for small parts storage, these heavy duty modular cabinets feature steel frames and drawer supports in a charcoal gray baked enamel finish. Drawers are molded of gray styrene with transparent windows and a retaining tab to prevent spilling. Cabinets are 17"x11"x11" and include cross dividers.

- Perfect small-part storage
- Heavy-duty steel frames and drawer supports
- Baked-on enamel finish
- Molded gray styrene
- Transparent windows
- Retaining tab prevents spilling
- Cross dividers included
- 17" x 11" x 11"
- 28 Drawer, 2" W x 2" H x 11" D