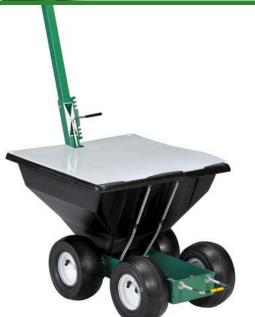

## **Streamliner 70P Line Chalker**

RAF70P

## Details

Huge 70 lb capacity with 4 heavy-duty tires -- our best chalker. Heavy-duty steel frame and rugged molded plastic hopper withstands daily wear and tear. One-button retractable handle for easy on-site storage in storage boxes. Quick change between 2" & 4" lines. Variable flow control to better monitor chalk usage. Rigid hopper cover is easy to open to help monitor chalk capacity. Flexible brush agitator helps improve chalk flow for more consistent lines. Pneumatic tires.

- Steel frame and rugged molded plastic hopper
- One-button retractable handle
- Variable flow control
- Flexible brush agitator

## Specifications

Manufacturer Capacity Material Streamliner 70 lb Steel Frame / Plastic Hopper 4 in Pneumatic

Tires