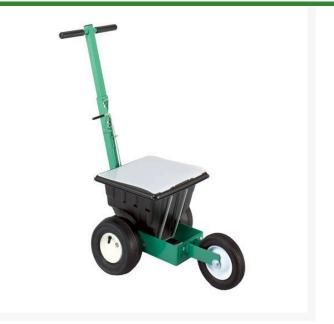

## Streamliner 353P Line Chalker

RAF353P

## Details

3-wheel, 35 lb. capacity chalker. The best in the biz. Heavy-duty steel frame and rugged molded plastic hopper withstands daily wear and tear. One-button retractable handle for easy on-site storage in storage boxes. Quick change between 2" & 4" lines. Variable flow control to better monitor chalk usage. Semi-transparent hopper cover makes it easy to monitor chalk capacity. Flexible brush agitator helps improve chalk flow for more consistent lines. Pneumatic tires.

- Three-wheel, 35 lb capacity
- Steel frame
- Molded plastic hopper
- One-button retractable handle
- Brush agitator improves chalk flow
- Pneumatic tires

## **Specifications**

| Manufacturer | Streamliner           |
|--------------|-----------------------|
| Capacity     | 35 gal                |
| Material     | Steel Frame / Plastic |
|              | Hopper                |
| Tires        | 3 in Pneumatic        |