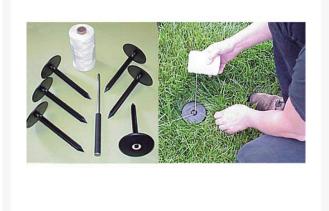

## **Details**

Measure only once and permanently locate layout points for any sports field. These one-piece durable marker anchors with built-in string guide are easy to install. Simply punch a hole in the ground with the starter tool, set the marker, string the line and stripe. If the line fades, re-stripe or re-string the markers with no re-measuring. Unique design will not catch cleats or attract debris. Anchor sets include anchors, starter tool and 600' of cord.

- Permanent field layout markers
- Will not catch cleats or debris
- Sets include anchors, starter tool and 600' of cord