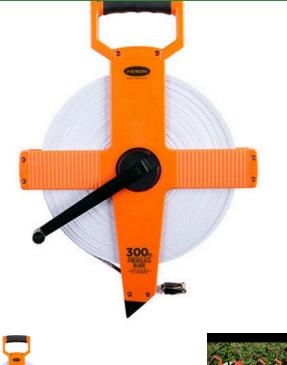

## **Open Reel Measuring Tape - 300'**

RAF18M300

**6** 9 10 10 11 **6** 2

## Details

A premium-quality fiberglass long tape in a built-fordurability housing! 1/2" Ultra-Glass blade for strength and accuracy. Easy-to-grasp, tough, molded crank handle is reinforced with metal to provide years of rugged use. Double throat rollers guide the blade return and prevent the tape from twisting. Shovel handle is ideal for rapid reeling. ABS plastic case. White side in feet, inches and 1/8" units, yellow side in metric (2mm). Hook end.

- Strong, accurate Ultra-Glass 1/2" tape
- White side in feet, inches and 1/8" increments
- Yellow side metric (2mm)
- Durable, easy-to-use ABS plastic case
- Easy-to-grasp crank handle
- Handle is metal-reinforced for years of use
- Double throat rollers guide blade return
- Tape won't twist on rewind
- Shovel-style handle ideal for rapid reeling

## Specifications

Manufacturer Length Keson 300 ft