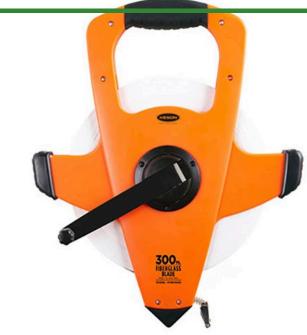

## **Super Rewind Measuring Tape - 300'**

RAF1810300E

## **Details**

Most durable, open-type reel with 3 x 1 speed rewind. Blade and housing are rust and breakresistant. Comfortable "No-slip" grip handle. Wide base crank handle for increased durability. Corrosion resistant, even to salt water, providing 3 times the usual tape life. Metal, planetary gearing for super-fast rewind and no more stripped gears! ABS precision-molded housing. Measures in feet, inches, 1/8" and 1/10 and 1/100 units. Ring attachment.

- Most durable open-type reel
- 3 x 1 speed rewind
- Rust- and break-resistant blade and housing
- Comfortable no-slip grip handle
- Wide base crank handle
- Corrosion resistant for 3 times longer life
- Measures feet, inches 1/8", 1/10 and 1/100 units
- Ring end

## **Specifications**

Manufacturer Keson Length 300 ft

**Golfmech Ltd** Hullaghfin Balrath Navan, C15 VOFS 353 87 632 9827