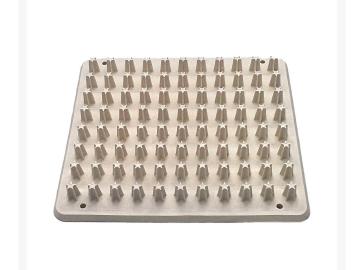

## **Details**

Quickly rid cleats of mud and grass for better traction, improved maneuverability, decreased injury, and cleaner dressing rooms. Rugged all-rubber construction. Used extensively by Major League Baseball and at nearly every Super Bowl. Install on the mound, outside the locker room door, around the team bench area, or in the dugout! Mount to treated lumber then bury in the ground for permanent installation, or throw down for temporary use. All rubber 13" x 12-1/2" with 84 spike cleaners.

## **Specifications**

ManufacturerR&R ProductsDimensions12 x 11 inMaterialRubber