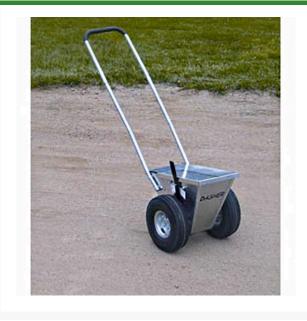

## Details

An extremely durable and maneuverable 2-wheel dry line marker built to dispense both a 2" and 4" wide line with instant shut-off. Features 10" dia. Run-flat tires, case aluminum 9" padded wheel feeder, push button handle that breaks down for compact transport-storage and hinged lid to keep moisture out. 25 lb. capacity. Made in U.S.A.

- Durable 2 Wheel Marker
- Dispenses 2" and 4" Wide Line
- 10" Run-Flat Tires
- 9" Case Aluminum Padded Wheel Feeder
- Foldable Push Button Handle for Transport and Storage
- Hanged Lid to Keep Moisture Out
- 25 lb. Capacity
- Made in U.S.A.