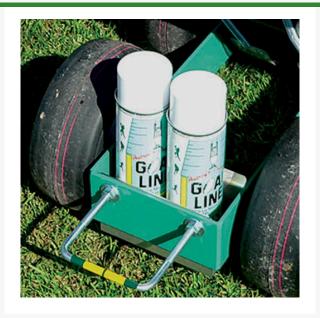

## **Details**

Add paint capabilities to your Streamliner 70P or 353P by including the Double-Play Attachment. Drop chalk on the infield then push the trigger to paint the grass on the outfield. A bolt-in storage tray is included to hold 2 additional aerosol athletic field marking paint cans. Can be used with most aerosol athletic field marking paint cans. Attaches to Streamline models 70, 70P, 353, 353P.