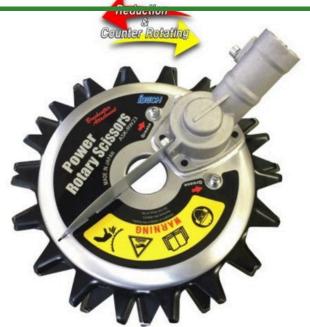

## **Power Rotary Scissors 9.5in**

RAF-PRS-95

## **Details**

The Power Rotary Scissors attachment features counter rotating blades to create a clean, sharp cut for any use. The 20:1 reduction ratio and automatic stopping blades are incredibly safe, fast and efficient. The 9.5" (241mm) blades are easy to sharpen and replace as the gear unit can be completely disassembled for easy maintenance. Multiple shaft adaptors are included to fit any brand head. Use along bunkers, cart paths, buildings, stakes and shallow under-water cutting. Cuts without kickback or throwing objects. Oversize 11" (280mm) diameter blades available for edge trimming and increased work efficiency.

- Counter rotating blades
- Clean, sharp cut without kickback
- Multiple shaft adapters included to fit any brand head
- Easy to disassemble and sharpen blades
- Use along bunkers, cart paths, buildings, stakes, and under-water cutting
- 9.5" blade included
- 11" blade available