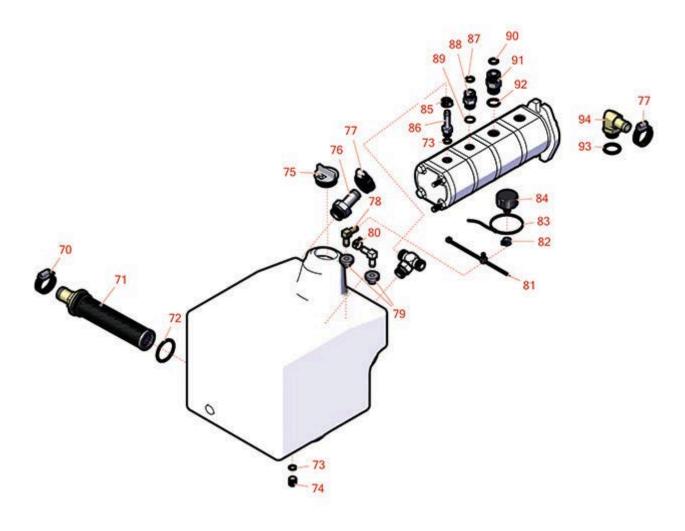

## **Replaces Toro Groundsmaster 7210 Parts**

Zero-Turn Mower with 72in Deck - Model 30363 Hydraulic Assembly

|      | R&R<br>Part No.   | OEM<br>Part No.                                                      | Description                                                             | Qty<br>Req ( | Order<br>Quantity |
|------|-------------------|----------------------------------------------------------------------|-------------------------------------------------------------------------|--------------|-------------------|
| Othe | r Parts Available |                                                                      |                                                                         |              |                   |
| 70   | R2412-34          | 2412-34,<br>31-0120                                                  | Clamp - Hose .75-1.5                                                    | 2            |                   |
|      |                   |                                                                      | vith 5/16" slotted hex head, heat treated for long lasting protection.: | carbon       |                   |
| 71   | R104-7546         | 104-7546,<br>104-7546`                                               | Strainer - Tank                                                         | 1            |                   |
| 72   | R340-136          | 340-136                                                              | O-Ring                                                                  | 1            |                   |
| 73   | R237-42           | 237-42,<br>31-4160                                                   | O-Ring                                                                  | 2            |                   |
| 74   | R353-989          | 353-989                                                              | Plug - Hex - Hollow                                                     | 1            |                   |
| 75   | R93-7498          | 93-7498                                                              | Plug-Oil                                                                | 1            |                   |
| 76   | R354-73           | 354-73                                                               | Fitting-Straight                                                        | 1            |                   |
| 77   | R2412-129         | 2412-129,<br>94-3188,<br>94-3189,<br>94-3193,<br>94-3203,<br>94-3204 | Clamp - Worm 9/16-1 1/4                                                 | 4            |                   |
| 78   | R46-6550          | 46-6550                                                              | Fitting - Elbow 90                                                      | 1            |                   |
| 79   | R46-6560          | 46-6560                                                              | Bushing                                                                 | 2            |                   |
| 80   | R2412-98          | 2412-98                                                              | Clamp - Spring - Hose 1/4                                               | 2            |                   |
| 81   | R32180-030        | 32180-030                                                            | Clip-Harness                                                            | 1            |                   |
| 82   | R92-2379          | 92-2379                                                              | Clamp - Hose                                                            | 2            |                   |
| 83   | R3290-379         | 3290-336,<br>3290-379                                                | Cable Tie - 6in                                                         | 2            |                   |
| 84   | R68-6150          | 58-9070,<br>68-6150                                                  | Breather                                                                | 1            |                   |
|      | -                 |                                                                      |                                                                         |              |                   |

## **Replaces Toro Groundsmaster 7210 Parts**

Zero-Turn Mower with 72in Deck - Model 30363 Hydraulic Assembly

|    | R&R<br>Part No. | OEM<br>Part No.              | Description                           | Qty<br>Req | Order<br>Quantity |
|----|-----------------|------------------------------|---------------------------------------|------------|-------------------|
| 85 | R2412-108       | 2412-108,<br>97406           | Clamp - Worm - 1/4 - Stainless        | 2          |                   |
| 86 | R353-979        | 353-979                      | Fitting - Straight                    | 1          |                   |
| 87 | R237-30         | 23-6320,<br>237-30           | O-Ring - Seal                         | 1          |                   |
| 88 | R340-4          | 340-4                        | Hydraulic Fitting - Male<br>Connector | 1          |                   |
| 89 | R237-79         | 237-79                       | O-Ring                                | 1          |                   |
| 90 | R237-65         | 237-65,<br>237.65            | O-Ring                                | 1          |                   |
| 91 | R340-7          | 340-7                        | Adapter                               | 1          |                   |
| 92 | R237-80         | 237-80,<br>327-80            | O-Ring                                | 1          |                   |
| 93 | R237-81         | 237-81,<br>237.81,<br>327-81 | O-Ring                                | 1          |                   |
| 94 | R353-987        | 353-987                      | Hydraulic Fitting - 90 Deg            | 2          |                   |