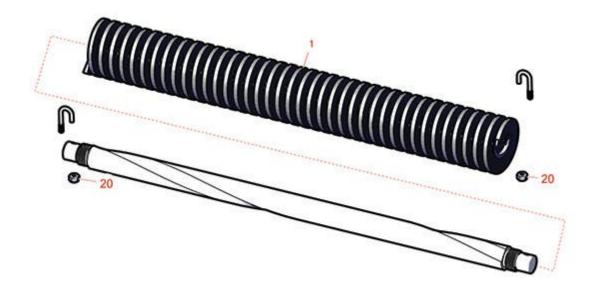

## **Replaces Toro Greensmaster TriFlex** 3320 Parts

DPA Cutting Unit - Models 04651, 04653 & 04655 Groomer Brush - Model 04713

| Item <b>R&amp;R</b><br>No <b>Part No.</b> | OEM<br>Part No. | Description                    | Qty <b>Order</b><br>Req <b>Quantity</b> |
|-------------------------------------------|-----------------|--------------------------------|-----------------------------------------|
| Brushes                                   |                 |                                |                                         |
| 1 <b>R105-9635</b>                        | 105-9635        | Brush - Groomer                | 1                                       |
| Other Parts Availa                        | able            |                                |                                         |
| 20 <b>R120-9659</b>                       | 120-9659        | Nut - 10-24 Lock, Nylon Insert | 2                                       |