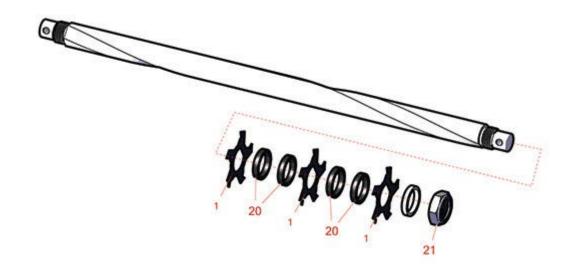

## **Replaces Toro Greensmaster TriFlex** 3320 Parts

DPA Cutting Unit - Models 04651, 04653 & 04655 Left-Hand Carbide Grooming Reel - 04708

|                       | R&R<br>Part No. | OEM<br>Part No. | Description                                  | Qty<br>Req | Order<br>Quantity |
|-----------------------|-----------------|-----------------|----------------------------------------------|------------|-------------------|
| Blades                |                 |                 |                                              |            |                   |
| 1                     | R110-2343       | 110-2343        | Groomer Blade - Carbide Tipped - Helix 1.5mm | 42         |                   |
| Other Parts Available |                 |                 |                                              |            |                   |
| 20                    | R70-1350        | 70-1350         | Spacer - 1/4 Fits Groomer Shaft              | 82         |                   |
| 21                    | R120-9653       | 120-9653        | Locknut - 7/8-14 Nylon Jam GR2               | 2          |                   |