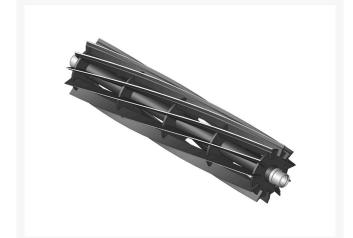

## **Reel - 11 Blade** R94-8037

### Details

R&R Reel blades are manufactured from high carbon-boron alloy steel and then hardened to RC46-49 to match the temper of our bedknives and original equipment bedknives. All R&R Reels are cylindrically ground on bearing surfaces and then relief ground. Reels are then precision computer balanced for extended bearing and reel life. R&R Products Reels are guaranteed against defects in material and workmanship for the life of the reel under normal use.

- High Carbon-Boron Alloy Steel
- Cylindrically Ground on Bearing Surfaces
- Precision Computer Balanced