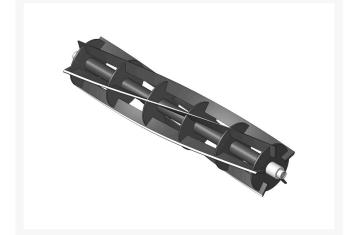

# **Reel - 5 Blade 32x7** R94-5055

### Details

R&R Reel blades are manufactured from high carbon-boron alloy steel and then hardened to RC46-49 to match the temper of our bedknives and original equipment bedknives. All R&R Reels are cylindrically ground on bearing surfaces and then relief ground. Reels are then precision computer balanced for extended bearing and reel life. R&R Products Reels are guaranteed against defects in material and workmanship for the life of the reel under normal use.

- High Carbon-Boron Alloy Steel
- Cylindrically Ground on Bearing Surfaces
- Precision Computer Balanced