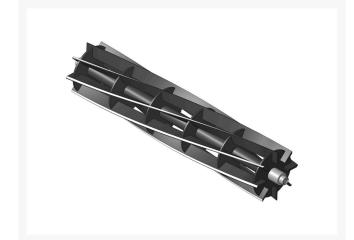

### Details

R&R Reel blades are manufactured from high carbon-boron alloy steel and then hardened to RC46-49 to match the temper of our bedknives and original equipment bedknives. All R&R Reels are cylindrically ground on bearing surfaces and then relief ground. Reels are then precision computer balanced for extended bearing and reel life. R&R Products Reels are guaranteed against defects in material and workmanship for the life of the reel under normal use.

- High Carbon-Boron Alloy Steel
- Cylindrically Ground on Bearing Surfaces
- Precision Computer Balanced