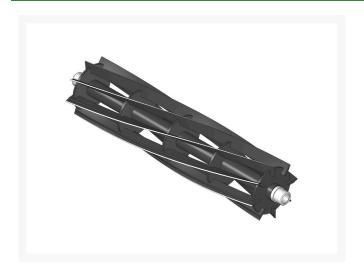

# **Reel - 8 Blade** R94-4356

#### **Details**

R&R Reel blades are manufactured from high carbon-boron alloy steel and then hardened to RC46-49 to match the temper of our bedknives and original equipment bedknives. All R&R Reels are cylindrically ground on bearing surfaces and then relief ground. Reels are then precision computer balanced for extended bearing and reel life. R&R Products Reels are guaranteed against defects in material and workmanship for the life of the reel under normal use.

- High Carbon-Boron Alloy Steel
- Cylindrically Ground on Bearing Surfaces
- Precision Computer Balanced