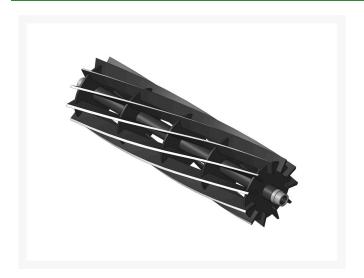

# **Reel - 5 Blade** R94-4337

#### **Details**

R&R Reel blades are manufactured from high carbon-boron alloy steel and then hardened to RC46-49 to match the temper of our bedknives and original equipment bedknives. All R&R Reels are cylindrically ground on bearing surfaces and then relief ground. Reels are then precision computer balanced for extended bearing and reel life. R&R Products Reels are guaranteed against defects in material and workmanship for the life of the reel under normal use.

- High Carbon-Boron Alloy Steel
- Cylindrically Ground on Bearing Surfaces
- Precision Computer Balanced