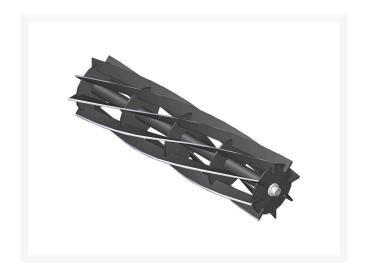

# Reel - 8 Blade Fits 27x7

R94-3630

#### **Details**

R&R Reel blades are manufactured from high carbon-boron alloy steel and then hardened to RC46-49 to match the temper of our bedknives and original equipment bedknives. All R&R Reels are cylindrically ground on bearing surfaces and then relief ground. Reels are then precision computer balanced for extended bearing and reel life. R&R Products Reels are guaranteed against defects in material and workmanship for the life of the reel under normal use.

- High Carbon-Boron Alloy Steel
- Cylindrically Ground on Bearing Surfaces
- Precision Computer Balanced