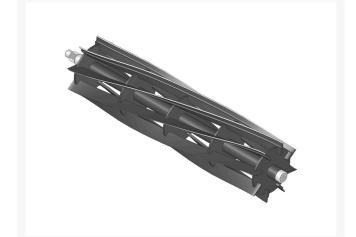

## **Reel - 8 Blade** R92-9672

### Details

R&R Reel blades are manufactured from high carbon-boron alloy steel and then hardened to RC46-49 to match the temper of our bedknives and original equipment bedknives. All R&R Reels are cylindrically ground on bearing surfaces and then relief ground. Reels are then precision computer balanced for extended bearing and reel life. R&R Products Reels are guaranteed against defects in material and workmanship for the life of the reel under normal use.

- High Carbon-Boron Alloy Steel
- Cylindrically Ground on Bearing Surfaces
- Precision Computer Balanced