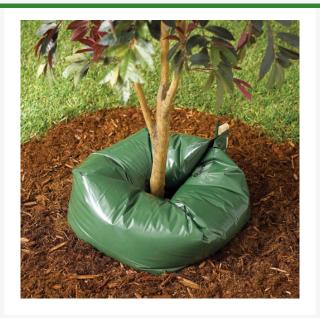

## Details

The Ooze Tube provides a control water drip with the use of emitters for the establishment of trees in under-irrigated sites. Growth is promoted beginning with a heavy water output, like rain, then gradually decreasing as the tube empties. Additional emitters may be added as needed. Connect tubes together for trees 5" or larger. Use on any tree or evergreen. Emitters and stake included. Refill 15 gallon every 2 weeks. Refill 25 gal. every 3 weeks. Reusable. Green.