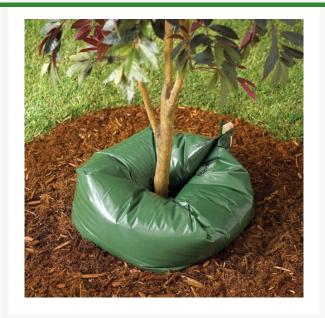

## **Details**

The Ooze Tube provides a control water drip with the use of emitters for the establishment of trees in under-irrigated sites. Growth is promoted beginning with a heavy water output, like rain, then gradually decreasing as the tube empties. Additional emitters may be added as needed. Connect tubes together for trees 5" or larger. Use on any tree or evergreen. Emitters and stake included. Refill 15 gallon every 2 weeks. Refill 25 gal. every 3 weeks. Reusable. Green.