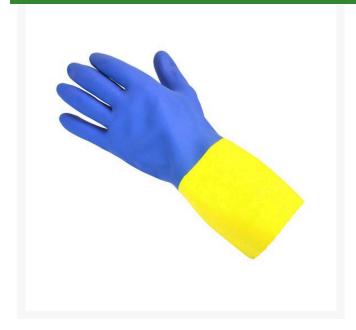

## Neoprene Latex Blue/Yellow Gloves Large Pkg/12

R770626

## **Details**

Blue neoprene over yellow latex gloves provide increased protection against a wide range of chemicals, with a double-dipped palm for strength and durability. Rubber underglove shows through when the glove needs to be replaced. Unsupported, heavy-duty, cotton, flock lining with diamond pattern grip. Excellent resistance to abrasion, cuts and snags. 28 mil. 12" length. Pkg/12.

- Blue neoprene over yellow latex
- Raised diamond grip
- Double dipped palm
- Increased chemical protection from acids, caustics, solvents and oils
- Flock lining
- Excellent abrasion, cut and snag resistance
- 28 mil.
- Package/12