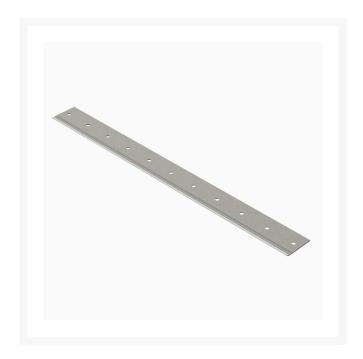

## **Details**

R&R Bedknives are manufactured from high carbon-boron alloy steel and then hardened to RC46-49 to match the temper of our reel blades and original equipment reels. Bedknives are surface ground on the top and front edge and straightened three times before being packaged with oil for rust prevention. All R&R Bedknives now have an increased front edge grind for added life. All R&R Bedknives are guaranteed against defects in material and workmanship under normal use for the life of the part.

## **Specifications**

Manufacturer R&R Products

A - Bedknife Length 30 in B - Bedknife 11

**Mounting Holes** 

C - Bedknife Lowest 3/8 in

HOC