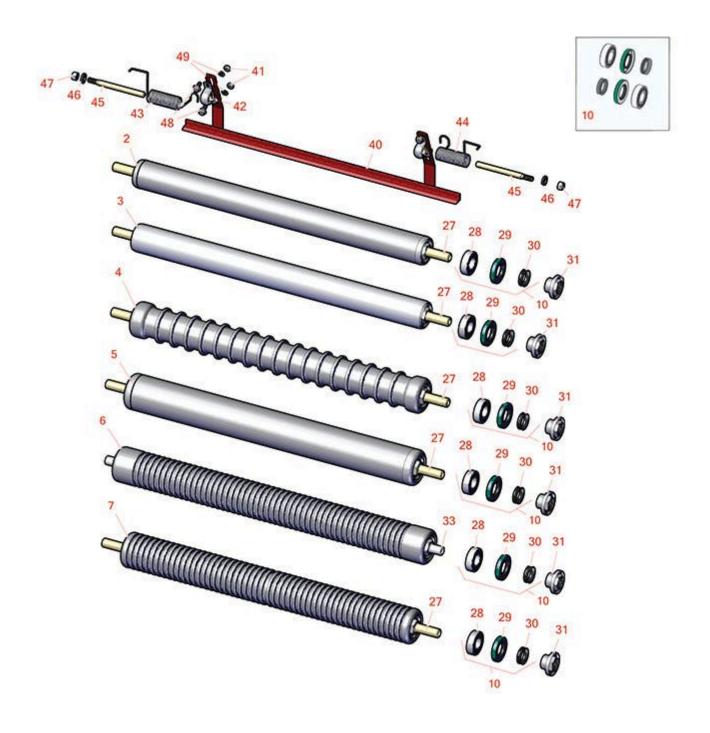

## **Replaces Toro Greensmaster TriFlex** 3320 Parts

Dethatching Unit - Model 04720 Rollers

|       | R&R<br>Part No.                                                                                                                                                                 | OEM<br>Part No.                                                           | Description                                               | Qty<br>Req | Order<br>Quantity |  |  |  |  |
|-------|---------------------------------------------------------------------------------------------------------------------------------------------------------------------------------|---------------------------------------------------------------------------|-----------------------------------------------------------|------------|-------------------|--|--|--|--|
| Overl | haul Kits and Service                                                                                                                                                           | e Tools                                                                   |                                                           |            |                   |  |  |  |  |
| 10    | R107-1594                                                                                                                                                                       | 107-1594                                                                  | Overhaul Kit - Roller                                     | 1          |                   |  |  |  |  |
|       | Detail Description: Includes 2 ea.: R106-6941 Seals, R106-6942 V-Rings & R251-347 Bearings:                                                                                     |                                                                           |                                                           |            |                   |  |  |  |  |
| Rolle | rs                                                                                                                                                                              |                                                                           |                                                           |            |                   |  |  |  |  |
| 2     | R140-5560                                                                                                                                                                       | 105-5776,<br>106-6945,<br>107-3509,<br>119-4093,<br>120-9595,<br>140-5560 | Roller - Smooth 2 in Steel Rear                           | 1          |                   |  |  |  |  |
| 3     | R115-7356                                                                                                                                                                       | 115-7356                                                                  | Roller - Smooth Tubular<br>Aluminum - 2 in Dia            | 1          |                   |  |  |  |  |
|       | Detail Description: Constructed with a through shaft, this light weight aluminum roller uses a through shaft and ball bearings.:                                                |                                                                           |                                                           |            |                   |  |  |  |  |
| 4     | R115-7386                                                                                                                                                                       | 115-7386                                                                  | Roller - Wide Grooved<br>Machined Aluminum - 2-1/2<br>Dia | 1          |                   |  |  |  |  |
|       | Detail Description: Constructed with a through shaft, this aluminum roller is machined with 1-1/8" wide grooves for the least amount of ground contact and uses ball bearings.: |                                                                           |                                                           |            |                   |  |  |  |  |
| 5     | R115-7388                                                                                                                                                                       | 115-7388,<br>140-5681                                                     | Roller - Smooth Tubular Steel<br>2-1/2 in Dia             | 1          |                   |  |  |  |  |
|       | Detail Description: Constructed with a through shaft, this steel roller uses a through shaft and ball bearings.:                                                                |                                                                           |                                                           |            |                   |  |  |  |  |
| 6     | R121-4675                                                                                                                                                                       | 121-4675                                                                  | Roller - Extended Machined<br>Grooved                     | 1          |                   |  |  |  |  |
| 7     | R115-7360                                                                                                                                                                       | 115-7360                                                                  | Roller - Narrow Grooved<br>Machined Aluminum - 2 1/2      | 1          |                   |  |  |  |  |
|       | Detail Description: Constructed with a through shaft, this aluminum roller is machined with narrow grooves and uses ball bearings.:                                             |                                                                           |                                                           |            |                   |  |  |  |  |
| Othe  | r Parts Available                                                                                                                                                               |                                                                           |                                                           |            |                   |  |  |  |  |

## **Replaces Toro Greensmaster TriFlex 3320 Parts**

Dethatching Unit - Model 04720 Rollers

|    | R&R<br>Part No. | OEM<br>Part No.                                 | Description                   | Qty<br>Req | Order<br>Quantity |
|----|-----------------|-------------------------------------------------|-------------------------------|------------|-------------------|
| 27 | R119-4090       | 119-4090                                        | Shaft - Roller - Hardened     | 1          |                   |
| 28 | R251-347        | 251-347,<br>72-5690                             | Bearing - Ball                | 2          |                   |
| 29 | R106-6941       | 106-6941                                        | Seal - Double Lip             | 2          |                   |
| 30 | R106-6942       | 106-6942                                        | V-Ring - Roller               | 2          |                   |
| 31 | R114-3745       | 106-6939,<br>108-3151,<br>114-3745,<br>114-5411 | Locknut - Bearing - Stainless | 2          |                   |
| 32 | R120-5404       | 120-5404                                        | Shaft- Roller                 | 1          |                   |
| 40 | R106-9095-01    | 106-9095-01                                     | Scraper - Assy                | 1          |                   |
| 41 | R33023-00       | 33023-00,<br>48-7900,<br>49-7810                | Locknut - ESNA 6mm x 1.0      | 4          |                   |
| 42 | R256-239        | 256-239                                         | Bearing                       | 2          |                   |
| 43 | R106-9093       | 106-9093                                        | Spring - RH - SS              | 1          |                   |
| 44 | R106-9094       | 106-9094                                        | Spring - LH - SS              | 1          |                   |
| 45 | R106-9091       | 106-9091                                        | Pin - Scraper                 | 2          |                   |
| 46 | R33094-00       | 33094-00,<br>93-5914                            | Washer - Flat - 8mm Hardened  | 2          |                   |
| 47 | R33024-00       | 33024-00                                        | Locknut - 8mm x 1.25          | 2          |                   |
| 48 | R33113-016      | 33113-016,<br>48-7620                           | Bolt - Hex Washer M6-1.0 x 12 | 4          |                   |
| 49 | R24M7139        | 24M7139,<br>3256-16,<br>33093-00,<br>43-5930    | Washer - Flat 6mm             | 4          |                   |