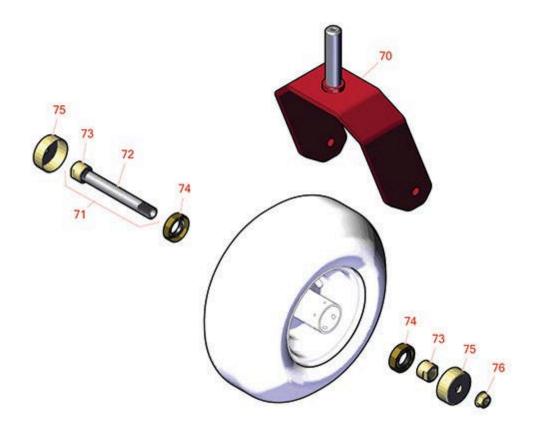

## Replaces Toro Z Master 2000 Parts Zero Turn Mower with 52in Deck - Model 77290

Caster Wheel

| Item <b>R&amp;R</b><br>No <b>Part No.</b> | OEM<br>Part No.                  | Description                   | Qty<br>Req | Order<br>Quantity |
|-------------------------------------------|----------------------------------|-------------------------------|------------|-------------------|
| 70 <b>R126-4312-01</b>                    | 126-4312-01                      | Fork - Caster                 | 2          |                   |
| 71 <b>R126-7796</b>                       | 126-7796                         | Caster Axle Assy              | 2          |                   |
| 72 <b>R126-5220</b>                       | 126-5220                         | Axle-Caster                   | 2          |                   |
| 73 <b>R103-3051</b>                       | 103-3051                         | Spacer - Nut - Hardened       | 4          |                   |
| 74 <b>R103-0063</b>                       | 103-0063                         | Seal - Grease                 | 4          |                   |
| 75 <b>R103-2768</b>                       | 103-2768                         | Guard - Seal                  | 4          |                   |
| 76 <b>R32128-23</b>                       | 32128-23,<br>3218-23,<br>99-5107 | Nut - Lock Hex Flanged 1/2-13 | 2          |                   |