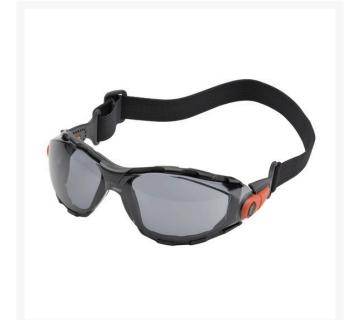

## Elvex Go-Specs Safety Glasses - Grey -Anti-Fog w/ Elastic Strap R7082G

## Details

Protect against dusty, dirty, windy environments to prevent serious eye irritation and eye damage. These closed cell foam-lined goggle-like safety glasses are designed with an elastic fabric strap to offer closer fit and excellent comfort with a wide field of vision. Featuring 1.8 mm thick Polycarbonate lens with SuperCoat anti-fog coating. 99% UV protection for UV A, B and C 180-380 nm. Use indoor or outdoor. ANSI Z87.1-2010 (+) and CE EN-166 High Impact. Anti-fog. Elastic fabric strap.

- Protects eyes against environment
- Easily convert from safety goggles to safety glasses
- Ballistic impact-resistant molded clear lens with SuperCoat anti-fog coating
- 1.8 mm thick polycarbonate lenses
- Fabric elastic strap on black frame/orange accent
- Indoor / outdoor use