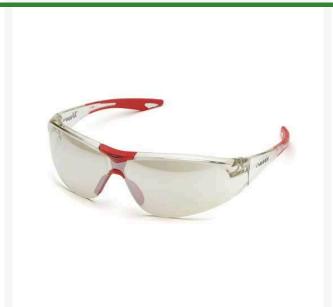

## Avion Safety Glasses - Indoor/Outdoor

## **Details**

One of the most popular safety glasses with premium comfort and performance. Wraparound uni-lens design offers full panoramic view and superior ballistic protection. Enjoy a soft, flexible nose bridge to minimize slippage and provide all day comfort. Clear frame on clear lens, Grey frame on grey lens. Straight temple with red soft rubber tips. Black Frame. Meets ANSI Z87.1, CE EN-166 and Ballistic VO requirements.

- Wrap-around design for full visibility
- Ballistic protection
- Soft, flexible bridge for all-day comfort
- Indoor/outdoor lenses; red temple tips