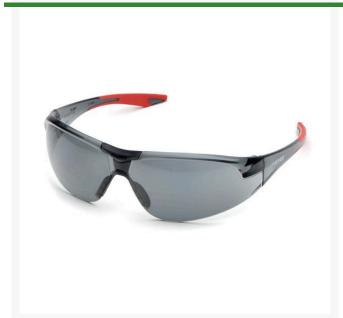

## **Elvex Avion Safety Glasses - Grey** R7069G

## **Details**

One of the most popular safety glasses with premium comfort and performance. Wraparound uni-lens design offers full panoramic view and superior ballistic protection. Enjoy a soft, flexible nose bridge to minimize slippage and provide all day comfort. Clear frame on clear lens, Grey frame on grey lens. Straight temple with red soft rubber tips. Black Frame. Meets ANSI Z87.1, CE EN-166 and Ballistic VO requirements.

- Wrap-around design for full visibility
- Ballistic protection
- Soft, flexible bridge for all-day comfort
- Grey lenses; red temple tips