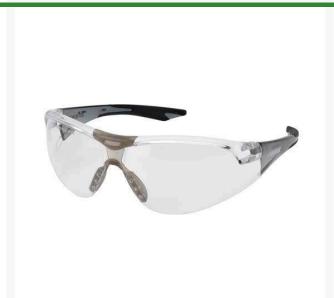

## **Avion Safety Glasses - Clear** R7069C

## **Details**

One of the most popular safety glasses with premium comfort and performance. Wraparound uni-lens design offers full panoramic view and superior ballistic protection. Enjoy a soft, flexible nose bridge to minimize slippage and provide all day comfort. Clear frame on clear lens, Grey frame on grey lens. Straight temple with red soft rubber tips. Black Frame. Meets ANSI Z87.1, CE EN-166 and Ballistic VO requirements.

- Wrap-around design for full visibility
- Ballistic protection
- Soft, flexible bridge for all-day comfort
- Clear lenses; black temple tips