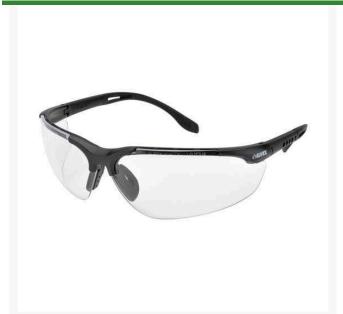

## **Sphere-X Ultimate Safety Glasses - Clear**

R7068C

## **Details**

Contemporary wraparound ballistics-rated protection safety glasses for harsh industrial environments. Unique frame design with ventilation slots. The adjustable 4-length drop temples gently hook behind the ears for a custom fit, reducing slippage during work activity. The soft, self-fitting rubber nose bridge conforms to a wide range of bridge sizes to enhance comfort and secure fit. Black vented frames. Meets ANSI Z87.1, CE EN-166, Ballistic Vo rated for impact. Clear lens.

- Ballistics-rated protection
- Ventilation ports
- 4-length temples
- Soft, rubber nose bridge
- Clear lenses; black frame