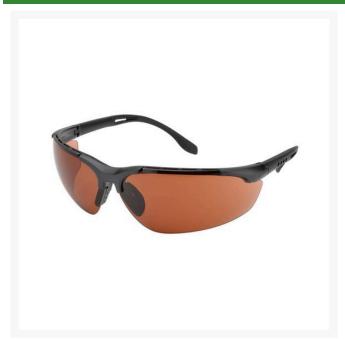

## Elvex Sphere-X Ultimate Safety Glasses - Copper Blue Blocker R7068BB

## **Details**

Contemporary wraparound ballistics-rated protection safety glasses for harsh industrial environments. Excellent for intense outdoor sun glare reduction with "blue blocking" properties to reduce outdoor haze and increase contrast. Unique frame design with ventilation slots. The adjustable 4-length drop temples gently hook behind the ears for a custom fit, reducing slippage during work activity. The soft, self-fitting rubber nose bridge conforms to a wide range of bridge sizes to enhance comfort and secure fit. Black vented frames. Meets ANSI Z87.1, CE EN-166, Ballistic Vo rated for impact.

- Protects eyes from harsh industrial environments
- Wrap around design with ventilation slots and SuperCoat lens to allow air to vent, minimize fogging
- Ballistics-rated protection
- Adjustable 4-length temples
- Soft, self-fitting rubber nose bridge conforms to wide range of bridge sizes
- Black frames
- Meets ANSI Z87.1, CE EN-166
- Ballistic Vo rated for impact

## **Specifications**

Manufacturer Elvex

Lens Color Copper Blue Blocker Material Polycarbonate Lens

**Golfmech Ltd** Hullaghfin Balrath Navan, C15 VOFS 353 87 632 9827

https://golfmech.rrproducts.com/