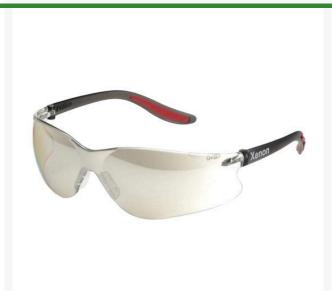

## Xenon Safety Glasses - Indoor/Outdoor Polycarbonate R7067

## **Details**

These Xenon ultra-light glasses feature an indoor/outdoor polycarbonate lens for all day comfortable wear. A soft rubber nose piece extends inward to fit more faces comfortably and the long wraparound black temples provide a great fit. Weighs only .77oz (22gr) for all day wear. 100 percent UV protection. Indoor/outdoor lens.

- Indoor/outdoor Polycarbonate lens
- Our lightest safety glasses
- Soft rubber nose bridge
- Soft Rubber inserts on wraparound temples