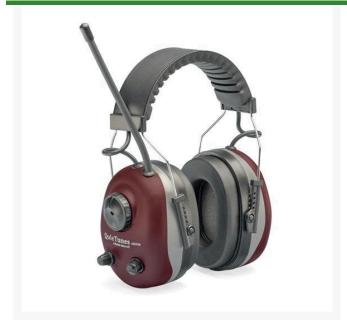

## **Elvex Quietunes Am/Fm Earmuffs**

R70666

## **Details**

Enjoy hearing protection while listening to high-performance AM and FM music, sporting events, or talk radio shows. Accessory jack for auxiliary devices such as iPods, MP3 players, CD players and communication radios. Oversized speakers and cushioned headband. Automatic four-hour shutoff to save batteries. Two AA batteries included for approximately 150-200 hours enjoyment. 15.4 oz/437 g. 22 dB. Burgundy.

- Hearing protection plus radio / MP3 / CD options
- Auto 4 hour shut-off saves batteries
- · Batteries included
- Easy to use controls, even with gloved hands
- Soft padded headband
- Standard stereo input jacks
- CE, SNR 27, NRR 22