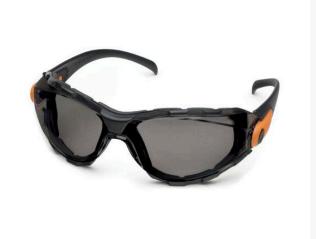

## Elvex Go-Specs Safety Glasses - Grey R7063G

## Details

The best fitting, most comfortable eyewear you have ever worn. Lightweight like safety glasses and fit like goggles. Soft foam fills the gap between your face and the lens to keep out wind, dust, sand or airborne debris and to resist body oil and sweat. Multiple ventilation ports allow for air circulation, superior anti-fog performance and wearer comfort. SuperCoat AF provides anti-fog, anti-scratch, antistatic and UV protection. Adjustable lens angle. Impact-resistant. Black frame with orange accent.

- Best fitting safety glasses ever
- Lightweight
- Soft foam seals to face
- Ventilation ports for air circulation
- SuperCoat Anti-Fog protection
- Impact resistant
- Grey lenses; black frame w/ orange accents